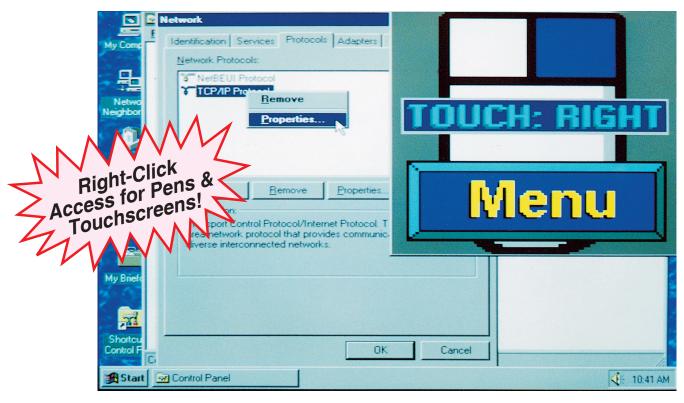

## TouchRight Utilities

- □ Add Right Mouse Button Functionality to your Pen or Touch environment
- On-Screen Button provides instant access to Context Menus, Property Sheets, etc.
- □ No Special Hardware Needed! Works in Pen, Touchscreen, or other environments!
- **□** Hot Switch from Left Button to Right Button functionality and back again
- **□** Easily access Cut, Copy, Paste, Properties, View, Send To, New, Delete, etc.
- **□** Graphic display indicates current status of Left & Right Button
- The TouchRight window can be Sized & Positioned as needed.
- Teatures such as Restart Windows, Exit Windows, and Reboot System available
- deal for developers, integrators, technicians, and end-users
- For Windows 7/Vista/XP/2000. Other versions available for all windows releases.

## TouchRight Utilities

A Touchscreen (or pen) touch acts as the Left-Click only

But, you can't use your other hand for the Right-Click!

Using the TouchRight Utilities, you can transform the click between Left & Right!