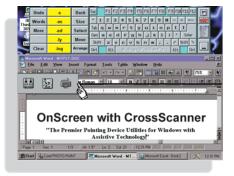

## Screen with Cross

CrossScanner has been integrated with Onscreen to provide scanning capabilities. Now a single switch can control all Windows functions & applications along with Onscreen's Keyboard & Word Prediction capabilities. If a user cannot work with a traditional pointing device such as a mouse, trackball, headmouse, sip/puff or joystick, switch scanning may be the best alternative.