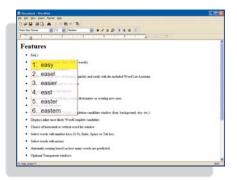

### WordComplete<sup>\*</sup>

Type Better, Type Less - We do the Rest!

Select words with number keys (0-9), Enter, Space or Tab key Automatically adds new words as you type Shorthand expression (abbreviations) expansion supported Text-To-Speech capabilities (speak selection, all words, after word complete) Extremely customizable Word Complete window (font, background, size, etc.)