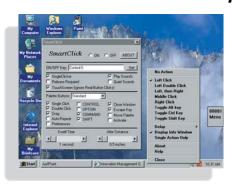

## **SmartClick**

- **Just Point! Smartclick Hover and Dwell does the rest**
- For users that can't click or press buttons
- SmartClick clicks, drags, double-clicks, and more
- **User controllable Dwell and Jitter settings**