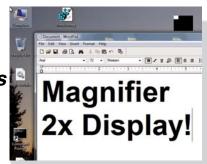

## The Magnifier

1.1x to 40x Magnifier for ALL Windows Applications Full Screen or Windowed with Auto-Positioning Multiple Magnifiers/Monitors can run concurrently Cursor Locator helps user keep track of cursor