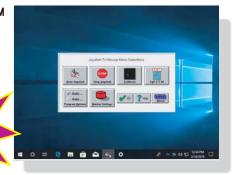

## **L** Joystick-To-Mouse™

Now you can Run Windows with ANY Joystick!

Intuitive, Easy, and Fun to Use!

Also works with other Gaming Devices

Click, Drag, and Double-Click options

Assignable Keystroke & Macro features